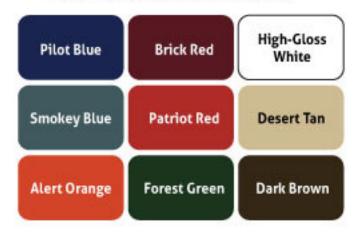

ain

26-gauge hot-dipped galvanized grade 80 steel baked epoxy base coat with polyester top coat Polyester top-coat baked at 850 deg. F (40-year warranty)

#### Drums

18-gauge welded to axel (3-drums up to 10-feet width, 4-drums for widths 7' - 13', 5-drums for 13'-16' wide)
Number and size of springs dependent on actual door weight
Rated for up to 10K cycles
Pipe is 1-11/16" (inside diameter) Schedule 40
"Click Tensioner" for easy adjustment

#### Bearings

Heavy-duty, lubricated - welded to plate assembly

## Track or Glide System

Heavy-duty extruded aluminum with self-lubricating plastic alloy inserts

### Support Brackets

11-gauge galvanized steel. Slide bolt lock is 3/16" x 1-1/2" steel located at each bottom edge corner providing the security you demand.

# **Available Colors:**